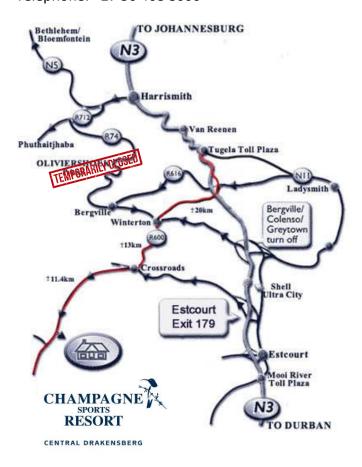

## **Directions to Champagne Sports Resort:**

#### **Directions from Johannesburg:**

### A) Scenic Route:

CAUTION: <u>Do not</u> follow this route in wet/freezing/dark:
Johannesburg to Harrismith on N3. At Harrismith turn risk
onto the N5 towards BETHLEHEM/BLOEMFOND IN Proceed
for ± 5km, turn left onto the R712 WA-QWA of GULL
road. Proceed for LOKINS. Turn left against the
BERGVILLE COVIERS HOW STRY I road. Continue was
Contonted and the 1 We show Pass Graight through
Be gille-Worth the Winterton Winterton turn right onto
he 16 10 LENTRAL FLAG road, which is directly opposite the
larger of Age; proceed for ± 13km to the crossroad junction
at Thokozisa. Cross straight over and continue for ± 11.4 km.
The Hotel is situated on the left hand side.

# <u>Directions from Johannesburg:</u> B) Freeway Route:

Johannesburg to Van Reenen's Pass on the N3. Pass through the Tugela Toll Plaza which is at the bottom of Van Reenen's Pass. Red line on map(alternate route below ##) Continue approximately 14 kilometers to the R616 BERGVILLE turn off exit 230, proceed left on the N11 towards Ladysmith for approximately 4 kilometers and turn right onto the R600 Spioenkop / Winterton Rd. Travel along over the highway, and past Spioenkop Lodge / Nature Reserve. When you reach a T-Junction, turn left to Winterton. Take a right at the traffic lights (R600) when you get into Winterton. This is directly opposite the Engen garage. Follow that road until you reach the crossroads at Thokozisa. Go straight over the crossroads and travel a further 11 kms, until you see Champagne Sports Resort on your left hand side.

#### **Directions from Durban:**

Travel along the N3, past Pietermaritzburg and through Mooi River. You will pass the Ultra City on your left, continue past to the next turnoff EXIT 194 Colenso / Bergville Turnoff. Turn left at the glide-off, and carry on through to Winterton on the R74. In Winterton, turn left at the traffic lights onto the R600. You will reach a crossroads, with a sign saying R600 Central Drakensberg, Cathkin Estates continue straight. Follow this road for 11kms, and Champagne Sports Resort is situated on the left-hand side.